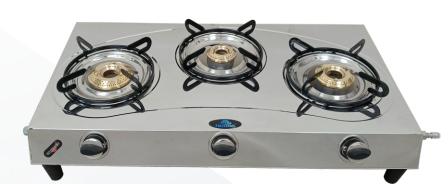

deliver cooktops that blend style, functionality, and durability, making Vishal Industries the preferred choice for customers worldwide.



# **SINGLE**BURNER COOKTOP





### **SINGLE CLASSIC**







**SINGLE VS2** 

# STEEL 2 BURNER COOKTOP SERIES



#### MBF - 2BR



#### **DELUXE**





**VS2 - 2BR** 

#### VS2 - ULTRA - 2BR



#### **Key Features**

⊌ Jointless Body



### **SUPREME (CIMT, CIPS)**



#### **Key Features**

- ✓ Casting Mixing Tube

# STEEL 2 BURNER COOKTOP SERIES



## MAXX ( CIMT, CIPS )



#### **MINI PRIME**



**Key Features** 

✓ Jointless Body

#### SIENNA BTR - 2BR



#### **Key Features**

- Side Handle for better Handling

## SIENNA MINI



#### SHINE

#### **Key Features**

# STEEL 3 BURNER COOKTOP SERIES



#### TRINITY ECONOMY





### **TRINITY SHAKTI**



#### **TRINITY VS2**



### SIENNA - 3BR







# OVAL COOKTOP SERIES 2 BURNER



BTR - 2BR







#### **DOUBLE DECKER - 3BR**



PLUS - 3BR







# OVAL COOKTOP SERIES 3 BURNER



3C - 3BR



**VT3 - 3BR** 



DOUBLE DECKER - 4BR





**SOPHIA - 4BR** 



# GLASS COOKTOP SERIES KIFAYATI SERIES





#### **Key Features**

- Powder Coating Pan Support

### **KIFAYATI SERIES 2-BR**



### **KIFAYATI SERIES 3-BR**



# GLASS COOKTOP SERIES TITANIC SERIES







- ▼ Titanic Design frame

### **TITANIC SERIES 2-BR**



### **TITANIC SERIES 3-BR**



### **TITANIC SERIES 4-BR**







### **ORCHID SERIES 2-BR**



#### **Key Features**

- Premium alloy burners

### **ORCHID SERIES 3-BR**



### **ORCHID SERIES 4-BR**











# GLASS COOKTOP SERIES INFINITY SERIES







#### **Key Feature