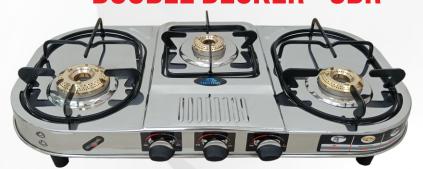

wide.



# **SINGLE**BURNER COOKTOP





### **SINGLE CLASSIC**







**SINGLE VS2** 

# STEEL 2 BURNER COOKTOP SERIES



#### MBF - 2BR



#### **DELUXE**





**VS2 - 2BR** 

#### VS2 - ULTRA - 2BR



#### **Key Features**

⊌ Jointless Body



### **SUPREME (CIMT, CIPS)**



#### **Key Features**

- ✓ Casting Mixing Tube

# STEEL 2 BURNER COOKTOP SERIES



## MAXX ( CIMT, CIPS )



#### **MINI PRIME**



**Key Features** 

✓ Jointless Body

#### SIENNA BTR - 2BR



#### **Key Features**

- Side Handle for better Handling

## SIENNA MINI



#### SHINE

#### **Key Features**

# STEEL 3 BURNER COOKTOP SERIES



#### TRINITY ECONOMY





### **TRINITY SHAKTI**



#### **TRINITY VS2**



### SIENNA - 3BR







# OVAL COOKTOP SERIES 2 BURNER



BTR - 2BR







#### **DOUBLE DECKER - 3BR**



PLUS - 3BR







# OVAL COOKTOP SERIES 3 BURNER



3C - 3BR



**VT3 - 3BR** 



DOUBLE DECKER - 4BR





**SOPHIA - 4BR** 



# GLASS COOKTOP SERIES KIFAYATI SERIES





#### **Key Features**

- Powder Coating Pan Support

### **KIFAYATI SERIES 2-BR**



### **KIFAYATI SERIES 3-BR**



# GLASS COOKTOP SERIES TITANIC SERIES







- ▼ Titanic Design frame

### **TITANIC SERIES 2-BR**



### **TITANIC SERIES 3-BR**



### **TITANIC SERIES 4-BR**







### **ORCHID SERIES 2-BR**



#### **Key Features**

- Premium alloy burners

### **ORCHID SERIES 3-BR**



### **ORCHID SERIES 4-BR**











# GLASS COOKTOP SERIES INFINITY SERIES







#### **Key Features**

- Flame Guard Pan Support for flame protection

### **INFINITY SERIES 2-BR**



### **INFINITY SERIES 3-BR**



### **INFINITY