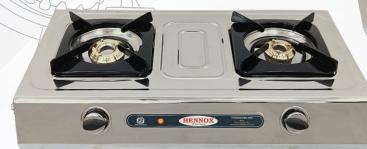

# STEEL 2 BURNER COOKTOP SERIES

## MAXX ( CIMT, CIPS )

#### **MINI PRIME**

**Key Features** 

✓ Jointless Body