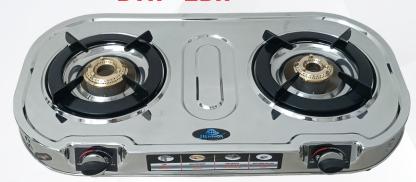

preferred choice for customers worldwide.



# **SINGLE**BURNER COOKTOP





### **SINGLE CLASSIC**







**SINGLE VS2** 

# STEEL 2 BURNER COOKTOP SERIES



#### MBF - 2BR



#### **DELUXE**





**VS2 - 2BR** 

#### VS2 - ULTRA - 2BR



#### **Key Features**

⊌ Jointless Body



### **SUPREME (CIMT, CIPS)**



#### **Key Features**

- ✓ Casting Mixing Tube

# STEEL 2 BURNER COOKTOP SERIES



## MAXX ( CIMT, CIPS )



#### **MINI PRIME**



**Key Features** 

✓ Jointless Body

#### SIENNA BTR - 2BR



#### **Key Features**

- Side Handle for better Handling

## SIENNA MINI



#### SHINE

#### **Key Features**

# STEEL 3 BURNER COOKTOP SERIES



#### TRINITY ECONOMY





### **TRINITY SHAKTI**



#### **TRINITY VS2**



### SIENNA - 3BR







# OVAL COOKTOP SERIES 2 BURNER



BTR - 2BR







#### **DOUBLE DECKER - 3BR**



PLUS - 3BR







# OVAL COOKTOP SERIES 3 BURNER



3C - 3BR



**VT3 - 3BR** 



DOUBLE DECKER - 4BR





**SOPHIA - 4BR** 



# GLASS COOKTOP SERIES KIFAYATI SERIES





#### **Key Features**

- Powder Coating Pan Support

### **KIFAYATI SERIES 2-BR**



### **KIFAYATI SERIES 3-BR**



# GLASS COOKTOP SERIES TITANIC SERIES







- ▼ Titanic Design frame

### **TITANIC SERIES 2-BR**



### **TITANIC SERIES 3-BR**



### **TITANIC SERIES 4-BR**







### **ORCHID SERIES 2-BR**



#### **Key Features**

- Premium alloy burners

### **ORCHID SERIES 3-BR**



### **ORCHID SERIES 4-BR**











# GLASS COOKTOP SERIES INFINITY SERIES







#### **Key Features**

- Flame Guard Pan Support for flame protection

### **INFINITY SERIES 2-BR**



### **INFI