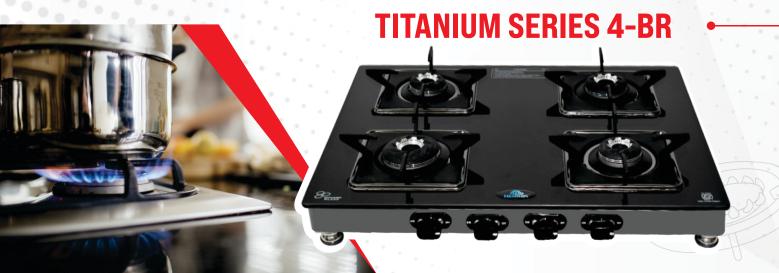

OKTOP SERIES



#### TRINITY ECONOMY





### **TRINITY SHAKTI**



#### **TRINITY VS2**



### SIENNA - 3BR







# OVAL COOKTOP SERIES 2 BURNER



BTR - 2BR







#### **DOUBLE DECKER - 3BR**



PLUS - 3BR







# OVAL COOKTOP SERIES 3 BURNER



3C - 3BR



**VT3 - 3BR** 



DOUBLE DECKER - 4BR





**SOPHIA - 4BR** 



# GLASS COOKTOP SERIES KIFAYATI SERIES





#### **Key Features**

- Powder Coating Pan Support

### **KIFAYATI SERIES 2-BR**



### **KIFAYATI SERIES 3-BR**



# GLASS COOKTOP SERIES TITANIC SERIES







- ▼ Titanic Design frame

### **TITANIC SERIES 2-BR**



### **TITANIC SERIES 3-BR**



### **TITANIC SERIES 4-BR**







### **ORCHID SERIES 2-BR**



#### **Key Features**

- Premium alloy burners

### **ORCHID SERIES 3-BR**



### **ORCHID SERIES 4-BR**











# GLASS COOKTOP SERIES INFINITY SERIES







#### **Key Features**

- Flame Guard Pan Support for flame protection

### **INFINITY SERIES 2-BR**



### **INFINITY SERIES 3-BR**



### **INFINITY SERIES 4-BR**







## **HENNOX**®

- **L** 1800 203 3325
- www.hennoxappliances.com