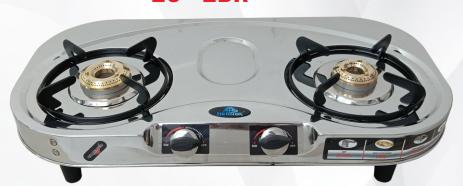

erred choice for customers worldwide.



# **SINGLE**BURNER COOKTOP





### **SINGLE CLASSIC**







**SINGLE VS2** 

# STEEL 2 BURNER COOKTOP SERIES



#### MBF - 2BR



#### **DELUXE**





**VS2 - 2BR** 

#### VS2 - ULTRA - 2BR



#### **Key Features**

⊌ Jointless Body



### **SUPREME (CIMT, CIPS)**



#### **Key Features**

- ✓ Casting Mixing Tube

# STEEL 2 BURNER COOKTOP SERIES



## MAXX ( CIMT, CIPS )



#### **MINI PRIME**



**Key Features** 

✓ Jointless Body

#### SIENNA BTR - 2BR



#### **Key Features**

- Side Handle for better Handling

## SIENNA MINI



#### SHINE

#### **Key Features**

# STEEL 3 BURNER COOKTOP SERIES



#### TRINITY ECONOMY





### **TRINITY SHAKTI**



#### **TRINITY VS2**



### SIENNA - 3BR







# OVAL COOKTOP SERIES 2 BURNER



BTR - 2BR







#### **DOUBLE DECKER - 3BR**



PLUS - 3BR







# OVAL COOKTOP SERIES 3 BURNER



3C - 3BR



**VT3 - 3BR** 



DOUBLE DECKER - 4BR





**SOPHIA - 4BR** 



# GLASS COOKTOP SERIES KIFAYATI SERIES





#### **Key Features**

- Powder Coating Pan Support

### **KIFAYATI SERIES 2-BR**



### **KIFAYATI SERIES 3-BR**



# GLASS COOKTOP SERIES TITANIC SERIES







- ▼ Titanic Design frame

### **TITANIC SERIES 2-BR**



### **TITANIC SERIES 3-BR**



### **TITANIC SERIES 4-BR**







### **ORCHID SERIES 2-BR**



#### **Key Features**

- Premium alloy burners

### **ORCHID SERIES 3-BR**



### **ORCHID SERIES 4-BR**











# GLASS COOKTOP SERIES INFINITY SERIES







#### **Key Features**

- Flame Guard Pan Support for flame protection

### **INFINITY SERIES 2-BR**



### **INFINITY