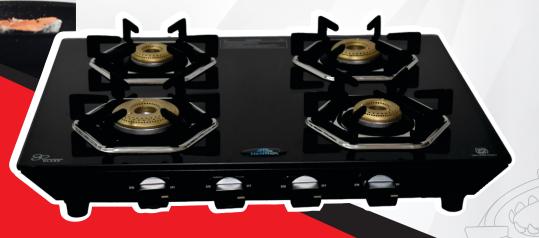

SIENNA BTR - 2BR



#### **Key Features**

- Side Handle for better Handling

## SIENNA MINI



#### SHINE

#### **Key Features**

# STEEL 3 BURNER COOKTOP SERIES



#### TRINITY ECONOMY





### **TRINITY SHAKTI**



#### **TRINITY VS2**



### SIENNA - 3BR







# OVAL COOKTOP SERIES 2 BURNER



BTR - 2BR







#### **DOUBLE DECKER - 3BR**



PLUS - 3BR







# OVAL COOKTOP SERIES 3 BURNER



3C - 3BR



**VT3 - 3BR** 



DOUBLE DECKER - 4BR





**SOPHIA - 4BR** 



# GLASS COOKTOP SERIES KIFAYATI SERIES





#### **Key Features**

- Powder Coating Pan Support

### **KIFAYATI SERIES 2-BR**



### **KIFAYATI SERIES 3-BR**



# GLASS COOKTOP SERIES TITANIC SERIES







- ▼ Titanic Design frame

### **TITANIC SERIES 2-BR**



### **TITANIC SERIES 3-BR**



### **TITANIC SERIES 4-BR**







### **ORCHID SERIES 2-BR**



#### **Key Features**

- Premium alloy burners

### **ORCHID SERIES 3-BR**



### **ORCHID SERIES 4-BR**











# GLASS COOKTOP SERIES INFINITY SERIES







#### **Key Features**

- Flame Guard Pan Support for flame protection

### **INFINITY SERIES 2-BR**



### **INFINITY SERIES 3-BR**



### **INFINITY SERIES 4-BR**







## **HENNOX**®

- **L** 1800 203 3325
- www.hennoxappliances.com