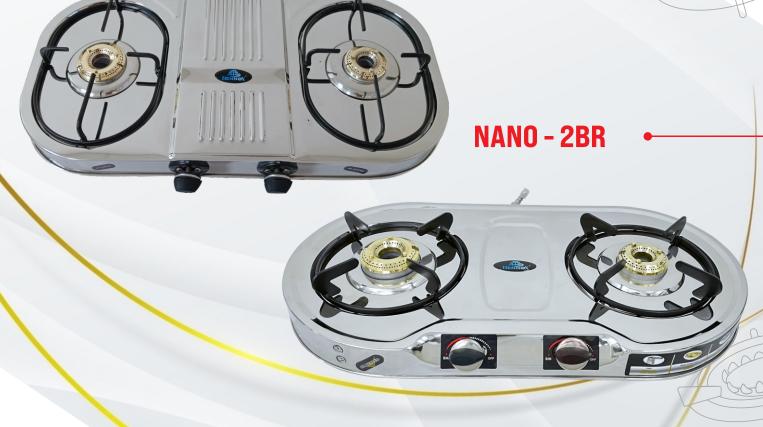

# OVAL COOKTOP SERIES 3 BURNER

3C - 3BR

**VT3 - 3BR** 

DOUBLE DECKER - 4BR

**SOPHIA - 4BR** 