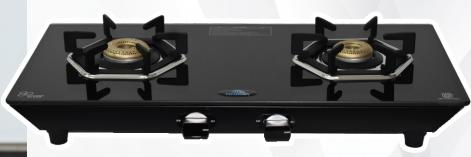

# **MINI PRIME**



**Key Features** 

✓ Jointless Body

#### SIENNA BTR - 2BR



#### **Key Features**

- Side Handle for better Handling

## SIENNA MINI



#### SHINE

#### **Key Features**

# STEEL 3 BURNER COOKTOP SERIES



#### TRINITY ECONOMY





### **TRINITY SHAKTI**



#### **TRINITY VS2**



### SIENNA - 3BR







# OVAL COOKTOP SERIES 2 BURNER



BTR - 2BR







#### **DOUBLE DECKER - 3BR**



PLUS - 3BR







# OVAL COOKTOP SERIES 3 BURNER



3C - 3BR



**VT3 - 3BR** 



DOUBLE DECKER - 4BR





**SOPHIA - 4BR** 



# GLASS COOKTOP SERIES KIFAYATI SERIES





#### **Key Features**

- Powder Coating Pan Support

### **KIFAYATI SERIES 2-BR**



### **KIFAYATI SERIES 3-BR**



# GLASS COOKTOP SERIES TITANIC SERIES







- ▼ Titanic Design frame

### **TITANIC SERIES 2-BR**



### **TITANIC SERIES 3-BR**



### **TITANIC SERIES 4-BR**







### **ORCHID SERIES 2-BR**



#### **Key Features**

- Premium alloy burners

### **ORCHID SERIES 3-BR**



### **ORCHID SERIES 4-BR**











# GLASS COOKTOP SERIES INFINITY SERIES







#### **Key Features**

- Flame Guard Pan Support for flame protection

### **INFINITY SERIES 2-BR**



### **INFINITY SERIES 3-BR**



### **INFINITY SERIES 4-BR**







## **HENNOX**®

- **L** 1800 203 3325
- www.hennoxappliances.com