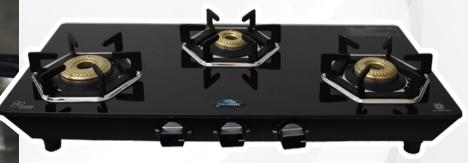

res** 

✓ Jointless Body

#### SIENNA BTR - 2BR



#### **Key Features**

- Side Handle for better Handling

## SIENNA MINI



#### SHINE

#### **Key Features**

# STEEL 3 BURNER COOKTOP SERIES



#### TRINITY ECONOMY





### **TRINITY SHAKTI**



#### **TRINITY VS2**



### SIENNA - 3BR







# OVAL COOKTOP SERIES 2 BURNER



BTR - 2BR







#### **DOUBLE DECKER - 3BR**



PLUS - 3BR







# OVAL COOKTOP SERIES 3 BURNER



3C - 3BR



**VT3 - 3BR** 



DOUBLE DECKER - 4BR





**SOPHIA - 4BR** 



# GLASS COOKTOP SERIES KIFAYATI SERIES





#### **Key Features**

- Powder Coating Pan Support

### **KIFAYATI SERIES 2-BR**



### **KIFAYATI SERIES 3-BR**



# GLASS COOKTOP SERIES TITANIC SERIES







- ▼ Titanic Design frame

### **TITANIC SERIES 2-BR**



### **TITANIC SERIES 3-BR**



### **TITANIC SERIES 4-BR**







### **ORCHID SERIES 2-BR**



#### **Key Features**

- Premium alloy burners

### **ORCHID SERIES 3-BR**



### **ORCHID SERIES 4-BR**











# GLASS COOKTOP SERIES INFINITY SERIES







#### **Key Features**

- Flame Guard Pan Support for flame protection

### **INFINITY SERIES 2-BR**



### **INFINITY SERIES 3-BR**



### **INFINITY SERIES 4-BR**







## **HENNOX**®

- **L** 1800 203 3325
- www.hennoxappliances.com