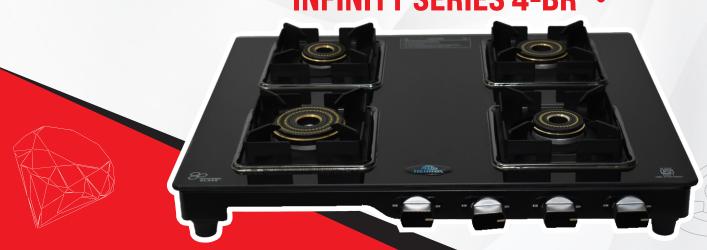

# GLASS COOKTOP SERIES INFINITY SERIES

#### **Key Features**

- Flame Guard Pan Support for flame protection

### **INFINITY SERIES 4-BR**