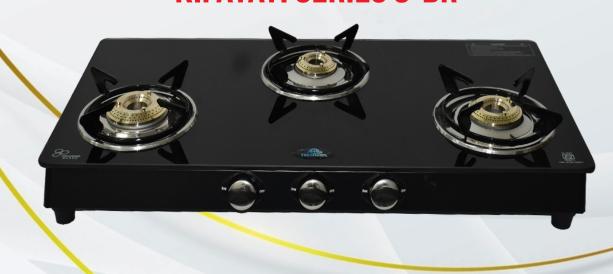

Features**

- ✓ Casting Mixing Tube

# STEEL 2 BURNER COOKTOP SERIES



## MAXX ( CIMT, CIPS )



#### **MINI PRIME**



**Key Features** 

✓ Jointless Body

#### SIENNA BTR - 2BR



#### **Key Features**

- Side Handle for better Handling

## SIENNA MINI



#### SHINE

#### **Key Features**

# STEEL 3 BURNER COOKTOP SERIES



#### TRINITY ECONOMY





### **TRINITY SHAKTI**



#### **TRINITY VS2**



### SIENNA - 3BR







# OVAL COOKTOP SERIES 2 BURNER



BTR - 2BR







#### **DOUBLE DECKER - 3BR**



PLUS - 3BR







# OVAL COOKTOP SERIES 3 BURNER



3C - 3BR



**VT3 - 3BR** 



DOUBLE DECKER - 4BR





**SOPHIA - 4BR** 



# GLASS COOKTOP SERIES KIFAYATI SERIES





#### **Key Features**

- Powder Coating Pan Support

### **KIFAYATI SERIES 2-BR**



### **KIFAYATI SERIES 3-BR**



# GLASS COOKTOP SERIES TITANIC SERIES







- ▼ Titanic Design frame

### **TITANIC SERIES 2-BR**



### **TITANIC SERIES 3-BR**



### **TITANIC SERIES 4-BR**







### **ORCHID SERIES 2-BR**



#### **Key Features**

- Premium alloy burners

### **ORCHID SERIES 3-BR**



### **ORCHID SERIES 4-BR**











# GLASS COOKTOP SERIES INFINITY SERIES







#### **Key Features**

- Flame Guard Pan Support for flame protection

### **INFINITY SERIES 2-BR**



### **INFINITY SERIES 3-BR**



### **INFINITY SERIES 4-BR**







## **HENNOX**®

- **L** 1800 203 3325
- www.hennoxappliances.com