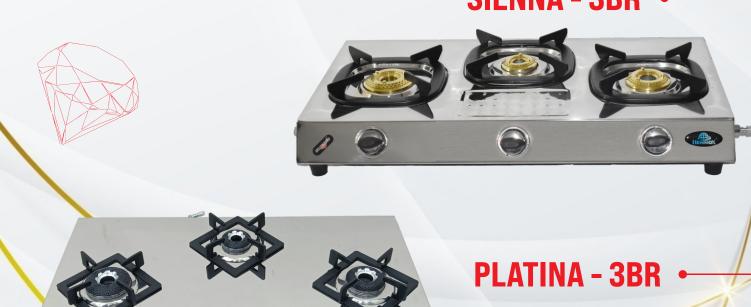

lity, and durability, making Vishal Industries the preferred choice for customers worldwide.



# **SINGLE**BURNER COOKTOP





### **SINGLE CLASSIC**







**SINGLE VS2** 

# STEEL 2 BURNER COOKTOP SERIES



#### MBF - 2BR



#### **DELUXE**





**VS2 - 2BR** 

#### VS2 - ULTRA - 2BR



#### **Key Features**

⊌ Jointless Body



### **SUPREME (CIMT, CIPS)**



#### **Key Features**

- ✓ Casting Mixing Tube

# STEEL 2 BURNER COOKTOP SERIES



## MAXX ( CIMT, CIPS )



#### **MINI PRIME**



**Key Features** 

✓ Jointless Body

#### SIENNA BTR - 2BR



#### **Key Features**

- Side Handle for better Handling

## SIENNA MINI



#### SHINE

#### **Key Features**

# STEEL 3 BURNER COOKTOP SERIES



#### TRINITY ECONOMY





### **TRINITY SHAKTI**



#### **TRINITY VS2**



### SIENNA - 3BR







# OVAL COOKTOP SERIES 2 BURNER



BTR - 2BR







#### **DOUBLE DECKER - 3BR**



PLUS - 3BR







# OVAL COOKTOP SERIES 3 BURNER



3C - 3BR



**VT3 - 3BR** 



DOUBLE DECKER - 4BR





**SOPHIA - 4BR** 



# GLASS COOKTOP SERIES KIFAYATI SERIES





#### **Key Features**

- Powder Coating Pan Support

### **KIFAYATI SERIES 2-BR**



### **KIFAYATI SERIES 3-BR**



# GLASS COOKTOP SERIES TITANIC SERIES







- ▼ Titanic Design frame

### **TITANIC SERIES 2-BR**



### **TITANIC SERIES 3-BR**



### **TITANIC SERIES 4-BR**







### **ORCHID SERIES 2-BR**



#### **Key Features**

- Premium alloy burners

### **ORCHID SERIES 3-BR**



### **ORCHID SERIES 4-BR**











# GLASS COOKTOP SERIES INFINITY SERIES







#### **Key Features**

- Flame Guard Pan Support for flame pro