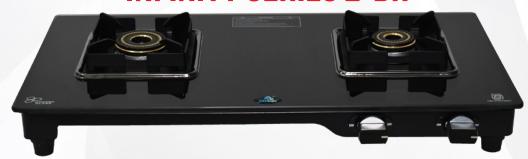

BTR - 2BR







#### **DOUBLE DECKER - 3BR**



PLUS - 3BR







# OVAL COOKTOP SERIES 3 BURNER



3C - 3BR



**VT3 - 3BR** 



DOUBLE DECKER - 4BR





**SOPHIA - 4BR** 



# GLASS COOKTOP SERIES KIFAYATI SERIES





#### **Key Features**

- Powder Coating Pan Support

### **KIFAYATI SERIES 2-BR**



### **KIFAYATI SERIES 3-BR**



# GLASS COOKTOP SERIES TITANIC SERIES







- ▼ Titanic Design frame

### **TITANIC SERIES 2-BR**



### **TITANIC SERIES 3-BR**



### **TITANIC SERIES 4-BR**







### **ORCHID SERIES 2-BR**



#### **Key Features**

- Premium alloy burners

### **ORCHID SERIES 3-BR**



### **ORCHID SERIES 4-BR**











# GLASS COOKTOP SERIES INFINITY SERIES







#### **Key Features**

- Flame Guard Pan Support for flame protection

### **INFINITY SERIES 2-BR**



### **INFINITY SERIES 3-BR**



### **INFINITY SERIES 4-BR**







## **HENNOX**®

- **L** 1800 203 3325
- www.hennoxappliances.com