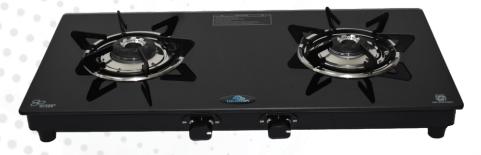

tures**

- Side Handle for better Handling

## SIENNA MINI



#### SHINE

#### **Key Features**

# STEEL 3 BURNER COOKTOP SERIES



#### TRINITY ECONOMY





### **TRINITY SHAKTI**



#### **TRINITY VS2**



### SIENNA - 3BR







# OVAL COOKTOP SERIES 2 BURNER



BTR - 2BR







#### **DOUBLE DECKER - 3BR**



PLUS - 3BR







# OVAL COOKTOP SERIES 3 BURNER



3C - 3BR



**VT3 - 3BR** 



DOUBLE DECKER - 4BR





**SOPHIA - 4BR** 



# GLASS COOKTOP SERIES KIFAYATI SERIES





#### **Key Features**

- Powder Coating Pan Support

### **KIFAYATI SERIES 2-BR**



### **KIFAYATI SERIES 3-BR**



# GLASS COOKTOP SERIES TITANIC SERIES







- ▼ Titanic Design frame

### **TITANIC SERIES 2-BR**



### **TITANIC SERIES 3-BR**



### **TITANIC SERIES 4-BR**







### **ORCHID SERIES 2-BR**



#### **Key Features**

- Premium alloy burners

### **ORCHID SERIES 3-BR**



### **ORCHID SERIES 4-BR**











# GLASS COOKTOP SERIES INFINITY SERIES







#### **Key Features**

- Flame Guard Pan Support for flame protection

### **INFINITY SERIES 2-BR**



### **INFINITY SERIES 3-BR**



### **INFINITY SERIES 4-BR**







## **HENNOX**®

- **L** 1800 203 3325
- www.hennoxappliances.com