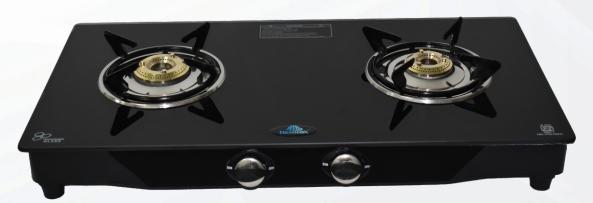

EME (CIMT, CIPS)**



#### **Key Features**

- ✓ Casting Mixing Tube

# STEEL 2 BURNER COOKTOP SERIES



## MAXX ( CIMT, CIPS )



#### **MINI PRIME**



**Key Features** 

✓ Jointless Body

#### SIENNA BTR - 2BR



#### **Key Features**

- Side Handle for better Handling

## SIENNA MINI



#### SHINE

#### **Key Features**

# STEEL 3 BURNER COOKTOP SERIES



#### TRINITY ECONOMY





### **TRINITY SHAKTI**



#### **TRINITY VS2**



### SIENNA - 3BR







# OVAL COOKTOP SERIES 2 BURNER



BTR - 2BR







#### **DOUBLE DECKER - 3BR**



PLUS - 3BR







# OVAL COOKTOP SERIES 3 BURNER



3C - 3BR



**VT3 - 3BR** 



DOUBLE DECKER - 4BR





**SOPHIA - 4BR** 



# GLASS COOKTOP SERIES KIFAYATI SERIES





#### **Key Features**

- Powder Coating Pan Support

### **KIFAYATI SERIES 2-BR**



### **KIFAYATI SERIES 3-BR**



# GLASS COOKTOP SERIES TITANIC SERIES







- ▼ Titanic Design frame

### **TITANIC SERIES 2-BR**



### **TITANIC SERIES 3-BR**



### **TITANIC SERIES 4-BR**







### **ORCHID SERIES 2-BR**



#### **Key Features**

- Premium alloy burners

### **ORCHID SERIES 3-BR**



### **ORCHID SERIES 4-BR**











# GLASS COOKTOP SERIES INFINITY SERIES







#### **Key Features**

- Flame Guard Pan Support for flame protection

### **INFINITY SERIES 2-BR**



### **INFINITY SERIES 3-BR**



### **INFINITY SERIES 4-BR**







## **HENNOX**®

- **L** 1800 203 3325
- www.hennoxappliances.com