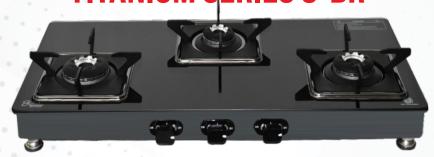

COOKTOP SERIES



#### TRINITY ECONOMY





### **TRINITY SHAKTI**



#### **TRINITY VS2**



### SIENNA - 3BR







# OVAL COOKTOP SERIES 2 BURNER



BTR - 2BR







#### **DOUBLE DECKER - 3BR**



PLUS - 3BR







# OVAL COOKTOP SERIES 3 BURNER



3C - 3BR



**VT3 - 3BR** 



DOUBLE DECKER - 4BR





**SOPHIA - 4BR** 



# GLASS COOKTOP SERIES KIFAYATI SERIES





#### **Key Features**

- Powder Coating Pan Support

### **KIFAYATI SERIES 2-BR**



### **KIFAYATI SERIES 3-BR**



# GLASS COOKTOP SERIES TITANIC SERIES







- ▼ Titanic Design frame

### **TITANIC SERIES 2-BR**



### **TITANIC SERIES 3-BR**



### **TITANIC SERIES 4-BR**







### **ORCHID SERIES 2-BR**



#### **Key Features**

- Premium alloy burners

### **ORCHID SERIES 3-BR**



### **ORCHID SERIES 4-BR**











# GLASS COOKTOP SERIES INFINITY SERIES







#### **Key Features**

- Flame Guard Pan Support for flame protection

### **INFINITY SERIES 2-BR**



### **INFINITY SERIES 3-BR**



### **INFINITY SERIES 4-BR**







## **HENNOX**®

- **L** 1800 203 3325
- www.hennoxappliances.com