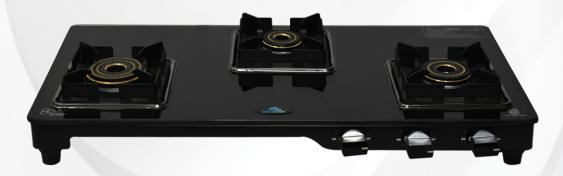

DECKER - 3BR**



PLUS - 3BR







# OVAL COOKTOP SERIES 3 BURNER



3C - 3BR



**VT3 - 3BR** 



DOUBLE DECKER - 4BR





**SOPHIA - 4BR** 



# GLASS COOKTOP SERIES KIFAYATI SERIES





#### **Key Features**

- Powder Coating Pan Support

### **KIFAYATI SERIES 2-BR**



### **KIFAYATI SERIES 3-BR**



# GLASS COOKTOP SERIES TITANIC SERIES







- ▼ Titanic Design frame

### **TITANIC SERIES 2-BR**



### **TITANIC SERIES 3-BR**



### **TITANIC SERIES 4-BR**







### **ORCHID SERIES 2-BR**



#### **Key Features**

- Premium alloy burners

### **ORCHID SERIES 3-BR**



### **ORCHID SERIES 4-BR**











# GLASS COOKTOP SERIES INFINITY SERIES







#### **Key Features**

- Flame Guard Pan Support for flame protection

### **INFINITY SERIES 2-BR**



### **INFINITY SERIES 3-BR**



### **INFINITY SERIES 4-BR**







## **HENNOX**®

- **L** 1800 203 3325
- www.hennoxappliances.com