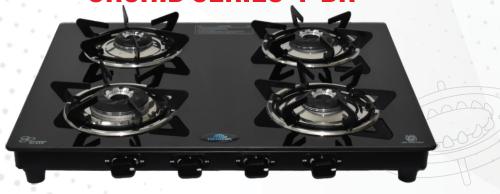

URNER COOKTOP SERIES



#### TRINITY ECONOMY





### **TRINITY SHAKTI**



#### **TRINITY VS2**



### SIENNA - 3BR







# OVAL COOKTOP SERIES 2 BURNER



BTR - 2BR







#### **DOUBLE DECKER - 3BR**



PLUS - 3BR







# OVAL COOKTOP SERIES 3 BURNER



3C - 3BR



**VT3 - 3BR** 



DOUBLE DECKER - 4BR





**SOPHIA - 4BR** 



# GLASS COOKTOP SERIES KIFAYATI SERIES





#### **Key Features**

- Powder Coating Pan Support

### **KIFAYATI SERIES 2-BR**



### **KIFAYATI SERIES 3-BR**



# GLASS COOKTOP SERIES TITANIC SERIES







- ▼ Titanic Design frame

### **TITANIC SERIES 2-BR**



### **TITANIC SERIES 3-BR**



### **TITANIC SERIES 4-BR**







### **ORCHID SERIES 2-BR**



#### **Key Features**

- Premium alloy burners

### **ORCHID SERIES 3-BR**



### **ORCHID SERIES 4-BR**











# GLASS COOKTOP SERIES INFINITY SERIES







#### **Key Features**

- Flame Guard Pan Support for flame protection

### **INFINITY SERIES 2-BR**



### **INFINITY SERIES 3-BR**



### **INFINITY SERIES 4-BR**







## **HENNOX**®

- **L** 1800 203 3325
- www.hennoxappliances.com