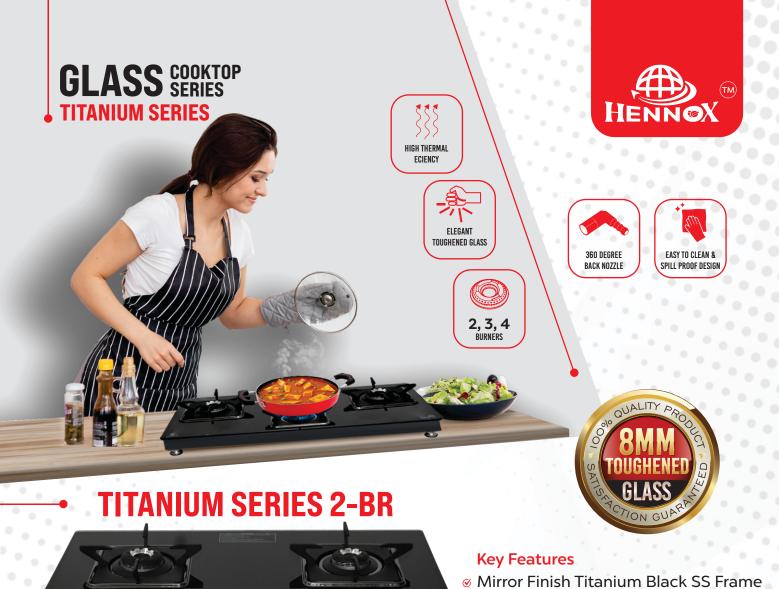

NER COOKTOP SERIES



#### TRINITY ECONOMY





### **TRINITY SHAKTI**



#### **TRINITY VS2**



### SIENNA - 3BR







# OVAL COOKTOP SERIES 2 BURNER



BTR - 2BR







#### **DOUBLE DECKER - 3BR**



PLUS - 3BR







# OVAL COOKTOP SERIES 3 BURNER



3C - 3BR



**VT3 - 3BR** 



DOUBLE DECKER - 4BR





**SOPHIA - 4BR** 



# GLASS COOKTOP SERIES KIFAYATI SERIES





#### **Key Features**

- Powder Coating Pan Support

### **KIFAYATI SERIES 2-BR**



### **KIFAYATI SERIES 3-BR**



# GLASS COOKTOP SERIES TITANIC SERIES







- ▼ Titanic Design frame

### **TITANIC SERIES 2-BR**



### **TITANIC SERIES 3-BR**



### **TITANIC SERIES 4-BR**







### **ORCHID SERIES 2-BR**



#### **Key Features**

- Premium alloy burners

### **ORCHID SERIES 3-BR**



### **ORCHID SERIES 4-BR**











# GLASS COOKTOP SERIES INFINITY SERIES







#### **Key Features**

- Flame Guard Pan Support for flame protection

### **INFINITY SERIES 2-BR**



### **INFINITY SERIES 3-BR**



### **INFINITY SERIES 4-BR**







## **HENNOX**®

- **L** 1800 203 3325
- www.hennoxappliances.com