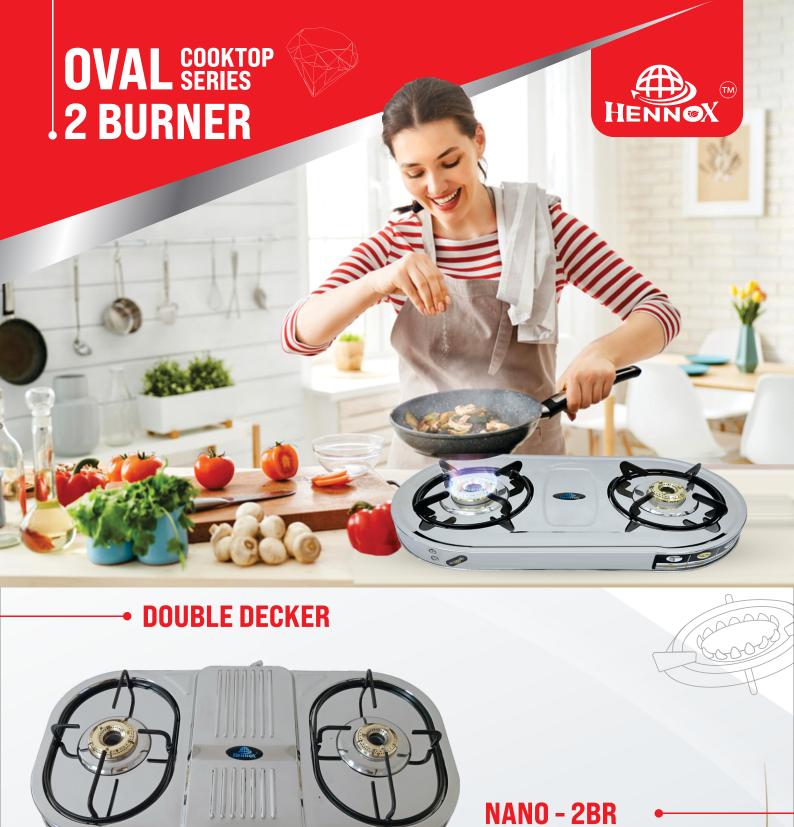

# OVAL COOKTOP SERIES 2 BURNER

BTR - 2BR

# OVAL COOKTOP SERIES 3 BURNER

3C - 3BR

**VT3 - 3BR** 

DOUBLE DECKER - 4BR

**SOPHIA - 4BR** 