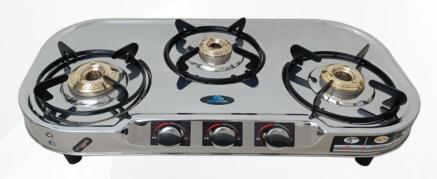

# OVAL COOKTOP SERIES 3 BURNER

3C - 3BR

**VT3 - 3BR** 

DOUBLE DECKER - 4BR

**SOPHIA - 4BR** 