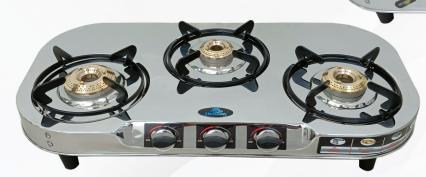

GLE**BURNER COOKTOP





### **SINGLE CLASSIC**







**SINGLE VS2** 

# STEEL 2 BURNER COOKTOP SERIES



#### MBF - 2BR



#### **DELUXE**





**VS2 - 2BR** 

#### VS2 - ULTRA - 2BR



#### **Key Features**

⊌ Jointless Body



### **SUPREME (CIMT, CIPS)**



#### **Key Features**

- ✓ Casting Mixing Tube

# STEEL 2 BURNER COOKTOP SERIES



## MAXX ( CIMT, CIPS )



#### **MINI PRIME**



**Key Features** 

✓ Jointless Body

#### SIENNA BTR - 2BR



#### **Key Features**

- Side Handle for better Handling

## SIENNA MINI



#### SHINE

#### **Key Features**

# STEEL 3 BURNER COOKTOP SERIES



#### TRINITY ECONOMY





### **TRINITY SHAKTI**



#### **TRINITY VS2**



### SIENNA - 3BR







# OVAL COOKTOP SERIES 2 BURNER



BTR - 2BR







#### **DOUBLE DECKER - 3BR**



PLUS - 3BR







# OVAL COOKTOP SERIES 3 BURNER



3C - 3BR



**VT3 - 3BR** 



DOUBLE DECKER - 4BR





**SOPHIA - 4BR** 



# GLASS COOKTOP SERIES KIFAYATI SERIES





#### **Key Features**

- Powder Coating Pan Support

### **KIFAYATI SERIES 2-BR**



### **KIFAYATI SERIES 3-BR**



# GLASS COOKTOP SERIES TITANIC SERIES







- ▼ Titanic Design frame

### **TITANIC SERIES 2-BR**



### **TITANIC SERIES 3-BR**



### **TITANIC SERIES 4-BR**







### **ORCHID SERIES 2-BR**



#### **Key Features**

- Premium alloy burners

### **ORCHID SERIES 3-BR**



### **ORCHID SERIES 4-BR**











# GLASS COOKTOP SERIES INFINITY SERIES







#### **Key Features**

- Flame Guard Pan Support for flame protection

### **INFINITY SERIES 2-BR**



### **INFINITY SERIES 3-BR**



### **INFINITY SERIES 4-BR**