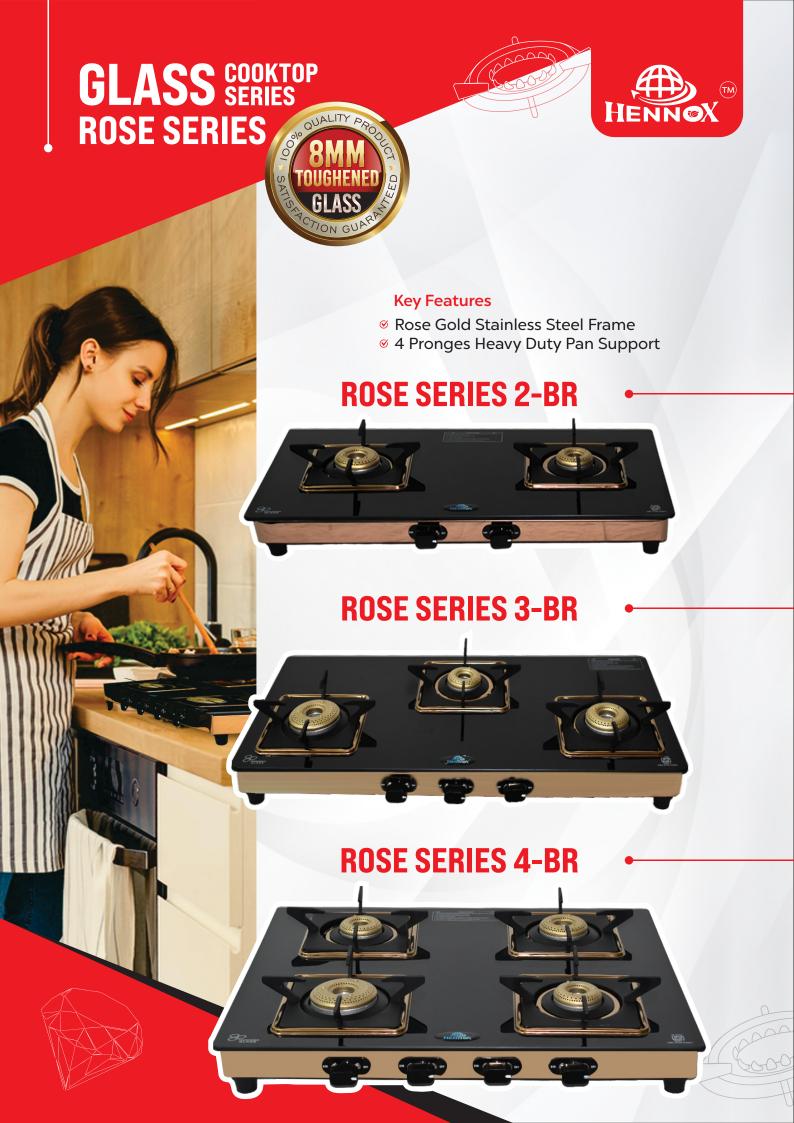

# GLASS COOKTOP SERIES KIFAYATI SERIES

#### **Key Features**

- Powder Coating Pan Support

### **KIFAYATI SERIES 2-BR**

### **KIFAYATI SERIES 3-BR**