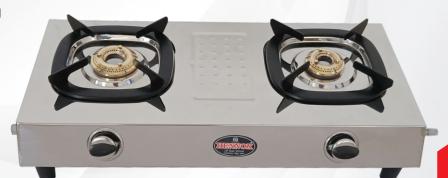

# STEEL 2 BURNER COOKTOP SERIES

#### MBF - 2BR

#### **DELUXE**

**VS2 - 2BR** 

#### VS2 - ULTRA - 2BR