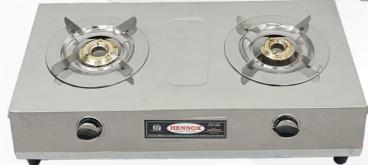

#### SIENNA BTR - 2BR

#### **Key Features**

- Side Handle for better Handling

## SIENNA MINI

#### SHINE