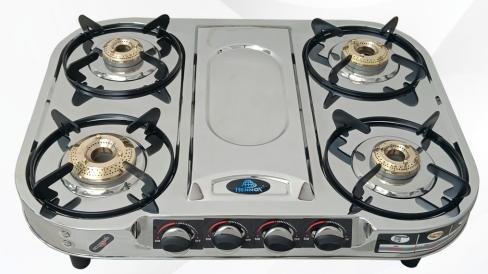

# OVAL COOKTOP SERIES 3 BURNER

3C - 3BR

**VT3 - 3BR** 

DOUBLE DECKER - 4BR

**SOPHIA - 4BR** 