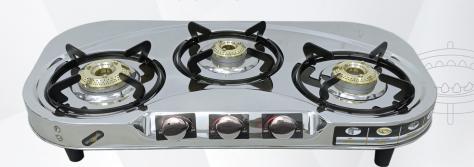

# OVAL COOKTOP SERIES 3 BURNER

3C - 3BR

**VT3 - 3BR** 

DOUBLE DECKER - 4BR

**SOPHIA - 4BR** 