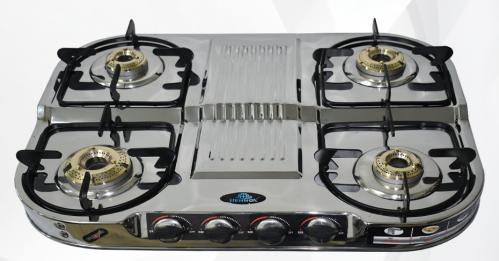

# OVAL COOKTOP SERIES 3 BURNER

3C - 3BR

**VT3 - 3BR** 

DOUBLE DECKER - 4BR

**SOPHIA - 4BR** 