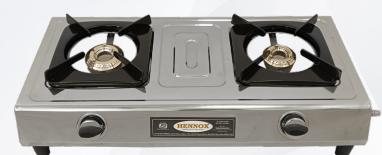

# STEEL 2 BURNER COOKTOP SERIES

#### MBF - 2BR

#### **DELUXE**

**VS2 - 2BR** 

#### VS2 - ULTRA - 2BR